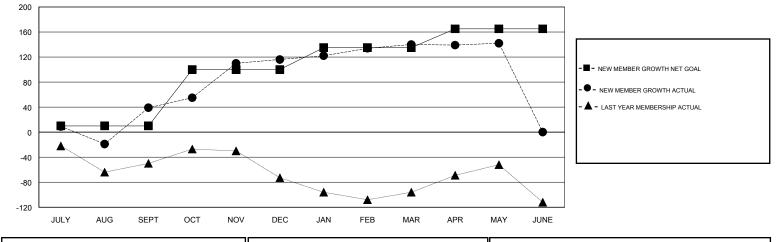

## LOCATION REP OF BANGLADESH

GMT CA

| Clubs         |               |             |               | Members               |                                                                |                                                              |                                                    |  |
|---------------|---------------|-------------|---------------|-----------------------|----------------------------------------------------------------|--------------------------------------------------------------|----------------------------------------------------|--|
|               | RESULTS FOR   | R 2016-2017 |               | RESULTS FOR 2016-2017 |                                                                |                                                              |                                                    |  |
| QUARTER       | NEW CLUB GOAL | NEW CLUBS   | DROPPED CLUBS | QUARTER               | NEW MEMBER GROWTH<br>NET GOAL (not reinstated<br>or transfers) | NEW MEMBER<br>GROWTH ACTUAL (not<br>reinstated or transfers) | DROPPED<br>MEMBERS ACTUAL<br>(including transfers) |  |
| JULY/AUG/SEPT | 4             | 3           | 2             | JULY/AUG/SEPT         | 10                                                             | 75                                                           | 36                                                 |  |
| OCT/NOV/DEC   | 3             | 5           | 3             | OCT/NOV/DEC           | 90                                                             | 126                                                          | 49                                                 |  |
| JAN/FEB/MAR   | 3             | 0           | 0             | JAN/FEB/MAR           | 35                                                             | 33                                                           | 9                                                  |  |
| APR/MAY/JUNE  | 2             | 0           | 1             | APR/MAY/JUNE          | 30                                                             | 34                                                           | 32                                                 |  |