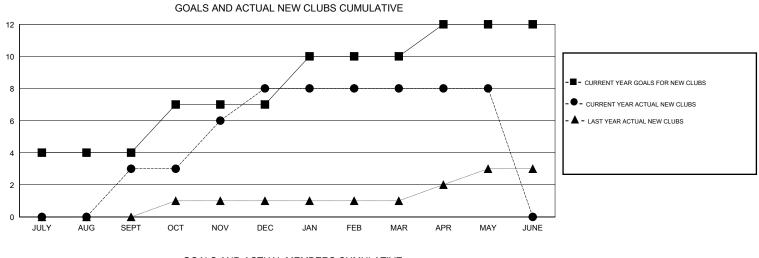

## LOCATION REP OF BANGLADESH

GMT CA

| Clubs         |               |             |               | Members               |                                                                |                                                              |                                                    |  |
|---------------|---------------|-------------|---------------|-----------------------|----------------------------------------------------------------|--------------------------------------------------------------|----------------------------------------------------|--|
|               | RESULTS FOR   | R 2016-2017 |               | RESULTS FOR 2016-2017 |                                                                |                                                              |                                                    |  |
| QUARTER       | NEW CLUB GOAL | NEW CLUBS   | DROPPED CLUBS | QUARTER               | NEW MEMBER GROWTH<br>NET GOAL (not reinstated<br>or transfers) | NEW MEMBER<br>GROWTH ACTUAL (not<br>reinstated or transfers) | DROPPED<br>MEMBERS ACTUAL<br>(including transfers) |  |
| JULY/AUG/SEPT | 4             | 3           | 2             | JULY/AUG/SEPT         | 10                                                             | 75                                                           | 36                                                 |  |
| OCT/NOV/DEC   | 3             | 5           | 3             | OCT/NOV/DEC           | 90                                                             | 126                                                          | 49                                                 |  |
| JAN/FEB/MAR   | 3             | 0           | 0             | JAN/FEB/MAR           | 35                                                             | 33                                                           | 9                                                  |  |
| APR/MAY/JUNE  | 2             | 0           | 1             | APR/MAY/JUNE          | 30                                                             | 34                                                           | 32                                                 |  |